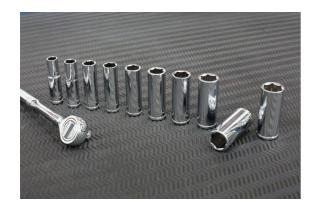

## Deep Socket Set 3/8"D 10pc

A set of deep single hex 3/8"D sockets, from sizes 10 to 19mm, manufactured from chrome vanadium. Supplied with a reusable socket rail that can be conveniently removed from the plastic hanger and used to organise and store the sockets in roll cabinet or tool box.

## **Additional Information**

- Socket sizes: 10, 11, 12, 13, 14, 15, 16, 17, 18, 19mm x 3/8"D.
- · Single Hex (6pt) profile. Length: 63mm.
- Manufactured from chrome vanadium (50BV30).
- · Supplied on a reusable plastic socket rail.
- A set of standard depth single hex sockets also available, please see Part No. 56157.