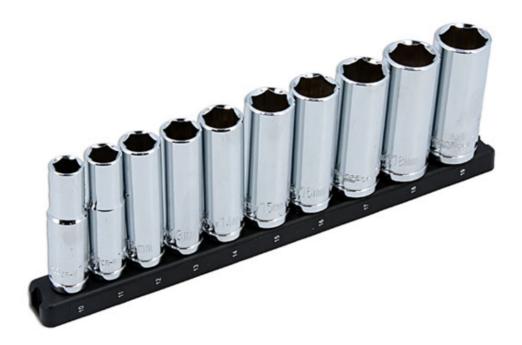

## Deep Socket Set 3/8"D 10pc

A set of deep single hex 3/8"D sockets, from sizes 10 to 19mm, manufactured from chrome vanadium. Supplied with a reusable socket rail that can be conveniently removed from the plastic hanger and used to organise and store the sockets in roll cabinet or tool box.

## **Additional Information**

- Socket sizes: 10, 11, 12, 13, 14, 15, 16, 17, 18, 19mm x 3/8"D.
- · Single Hex (6pt) profile. Length: 63mm.
- Manufactured from chrome vanadium (50BV30).
- · Supplied on a reusable plastic socket rail.
- A set of standard depth single hex sockets also available, please see Part No. 56157.