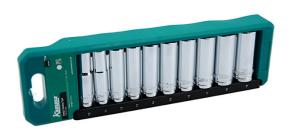

## Deep Socket Set 3/8"D 10pc

A set of deep single hex 3/8"D sockets, from sizes 10 to 19mm, manufactured from chrome vanadium. Supplied with a reusable socket rail that can be conveniently removed from the plastic hanger and used to organise and store the sockets in roll cabinet or tool box.

## **Additional Information**

- Socket sizes: 10, 11, 12, 13, 14, 15, 16, 17, 18, 19mm x 3/8"D.
- · Single Hex (6pt) profile. Length: 63mm.
- Manufactured from chrome vanadium (50BV30).
- · Supplied on a reusable plastic socket rail.
- A set of standard depth single hex sockets also available, please see Part No. 56157.