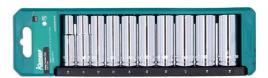

## Deep Socket Set 3/8"D 10pc

A set of deep single hex 3/8"D sockets, from sizes 10 to 19mm, manufactured from chrome vanadium. Supplied with a reusable socket rail that can be conveniently removed from the plastic hanger and used to organise and store the sockets in roll cabinet or tool box.

## **Additional Information**

- Socket sizes: 10, 11, 12, 13, 14, 15, 16, 17, 18, 19mm x 3/8"D.
- · Single Hex (6pt) profile. Length: 63mm.
- Manufactured from chrome vanadium (50BV30).
- · Supplied on a reusable plastic socket rail.
- A set of standard depth single hex sockets also available, please see Part No. 56157.